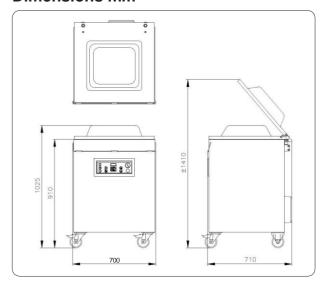

## **Dimensions mm**

# Marlin 52

| Specs                                                  | Marlin 52                                             |                                       |
|--------------------------------------------------------|-------------------------------------------------------|---------------------------------------|
| Chamber LxWxH (mm)                                     | 520x500x200                                           |                                       |
| Machine LxWxH (mm)                                     | 710x700x1025                                          |                                       |
| Voltage                                                | 400V-3-50Hz 230V-3-50Hz<br>220V-3-60Hz 200V-3-50/60Hz |                                       |
| Pump capacity 50 Hz/60 Hz (m3)                         | 63 / 76                                               |                                       |
| Machine cycle 50 Hz/60 Hz (sec.)                       | 11 - 24 / 10 - 21                                     |                                       |
| Power (kW)                                             | 1,5 - 2,4                                             |                                       |
| Weight (kg)                                            | 165                                                   |                                       |
| Net seal length (mm) - standard - option               | 2 x 510<br>1 x 590                                    |                                       |
| Sealing bar<br>configuration<br>- standard<br>- option | standard  H200rm 520rm                                | option  + H200"  470"  - 600"  - 600" |