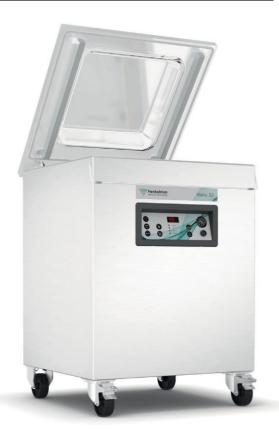

# Marlin 52

| Specs                                                  | Marlin 52                                             |                                       |
|--------------------------------------------------------|-------------------------------------------------------|---------------------------------------|
| Chamber LxWxH (mm)                                     | 520x500x200                                           |                                       |
| Machine LxWxH (mm)                                     | 710x700x1025                                          |                                       |
| Voltage                                                | 400V-3-50Hz 230V-3-50Hz<br>220V-3-60Hz 200V-3-50/60Hz |                                       |
| Pump capacity 50 Hz/60 Hz (m3)                         | 63 / 76                                               |                                       |
| Machine cycle 50 Hz/60 Hz (sec.)                       | 11 - 24 / 10 - 21                                     |                                       |
| Power (kW)                                             | 1,5 - 2,4                                             |                                       |
| Weight (kg)                                            | 165                                                   |                                       |
| Net seal length (mm) - standard - option               | 2 x 510<br>1 x 590                                    |                                       |
| Sealing bar<br>configuration<br>- standard<br>- option | standard  H200rm 520rm                                | option  + H200"  470"  - 600"  - 600" |

#### Characteristics

- With two sealing bars as standard (left/right)
- Optional at no extra cost: One sealing bar (front)
- Double seal as standard (two sealing wires). Optional at no extra cost: Cut-off/Wide seal
- Easy-to-remove sealing bars for cleaning and maintenance.
- Soft Air as standard to protect the product and vacuum bag.
- Digital time control with ten-program memory as
- Stainless steel casing and transparent lid
- Supplied with two insert plates for a faster cycle and good product positioning.