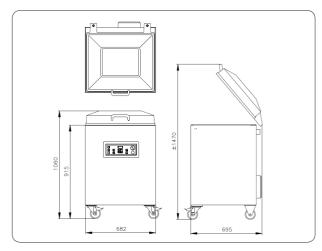

### **Dimensions mm**

Henkelman Aust Unit 3,14-16 Cairns Street, Loganholme QLD Australia 4129 (07) 3806 5972 Sales/Service/Tech Support sales@henkelman.com.au Office Hours: 8am – 4pm Open Monday - Friday

#### Accessories

- Thermal label printer (only in combination with ACS)
- Inclined insert plate (for vacuum packing liquids and powders)
- Maintenance set for standard maintenance

| Specs                                | Falcon 52                                             |
|--------------------------------------|-------------------------------------------------------|
| Chamber LxWxH (mm)                   | 520x500x235                                           |
| Machine LxWxH (mm)                   | 695x682x1060                                          |
| Voltage                              | 400V-3-50Hz 230V-3-50Hz<br>220V-3-60Hz 200V-3-50/60Hz |
| Pump capacity 50 Hz/60 Hz (m3)       | 63 / 76                                               |
| Machine cycle 50 Hz/60 Hz (sec.)     | 12 - 27 / 11 - 24                                     |
| Power (kW)                           | 1,8 - 2,4                                             |
| Weight (kg)                          | 163                                                   |
| Net seal length (mm)                 | 2 x 505                                               |
| Sealing bar configuration - standard | H235mm<br>520mm<br>-500mm                             |