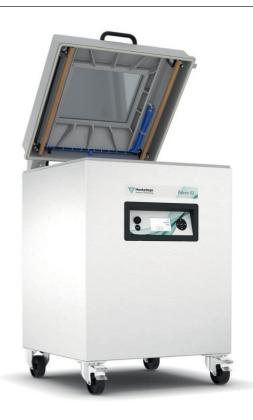

# Falcon 52

#### Characteristics

- Supplied with two sealing bars as standard (left/ right)
- Double seal as standard (two sealing wires).
  Optional at no extra cost: Cut-off/Wide seal
- Easy-to-remove silicone holders for easy cleaning and maintenance.
- Pump maintenance and cleaning program.
- Digital time control with ten-program memory as standard
- Aluminium vacuum chamber and lid with viewing window
- Stainless steel casing
- Supplied with eight insert plates for a faster cycle and good product positioning.