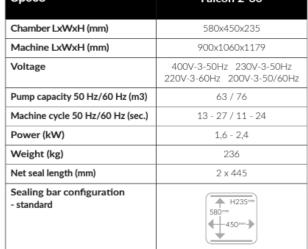

ling wires).
  Optional at no extra cost: Cut-off/Wide seal
- Easy-to-remove silicone holders for easy cleaning and maintenance.
- Pump maintenance and cleaning program.
- Digital time control with ten-program memory as
- Aluminium vacuum chamber and lid with viewing window
- Stainless steel casing
- Supplied with eight insert plates for a faster cycle and good product positioning.

#### **Options**

- 1-2 Cut-off seal
- Bi-Active seal
- Soft Air to protect the product and vacuum bag.
- Sensor control
- Advanced Control System (ACS)
- Liquid control
- Gas flush

#### **Accessories**

- Thermal label printer (only in combination with ACS)
- Inclined insert plate (for vacuum packing liquids and powders)
- Maintenance set for standard maintenance







### Specs Falcon 2-60 Dimensions mm