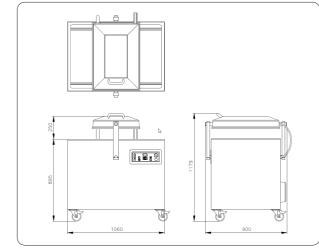

ealing wires).
  Optional at no extra cost: Cut-off/Wide seal
- Easy-to-remove silicone holders for easy cleaning and maintenance.
- Pump maintenance and cleaning program.
- Digital time control with ten-program memory as
- Aluminium vacuum chamber and lid with viewing window
- Stainless steel casing
- Supplied with eight insert plates for a faster cycle and good product positioning.

#### **Options**

- 1-2 Cut-off seal
- Bi-Active seal
- Soft Air to protect the product and vacuum bag.
- Sensor control
- Advanced Control System (ACS)
- Liquid control
- Gas flush

#### **Accessories**

- Thermal label printer (only in combination with ACS)
- Inclined insert plate (for vacuum packing liquids and powders)
- Maintenance set for standard maintenance







### Specs Falcon 2-60 Dimensions mm