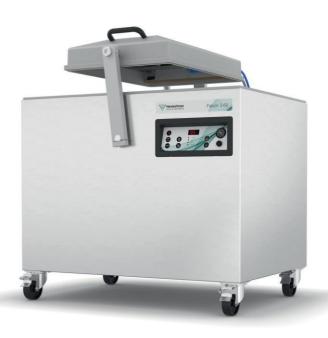

# Falcon 2-60

#### Characteristics

- Supplied with two sealing bars as standard (front/rear)
- Double seal as standard (two sealing wires).
  Optional at no extra cost: Cut-off/Wide seal
- Easy-to-remove silicone holders for easy cleaning and maintenance.
- Pump maintenance and cleaning program.
- Digital time control with ten-program memory as
- Aluminium vacuum chamber and lid with viewing window
- Stainless steel casing
- Supplied with eight insert plates for a faster cycle and good product positioning.